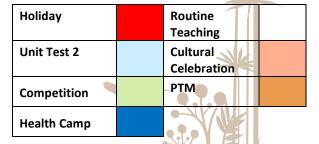

Nursery & KG: Theme: My Parents

| Holiday     | Unit Test                  |  |
|-------------|----------------------------|--|
| Competition | Routine<br>Teaching        |  |
| Activity    | Meeting with<br>Management |  |