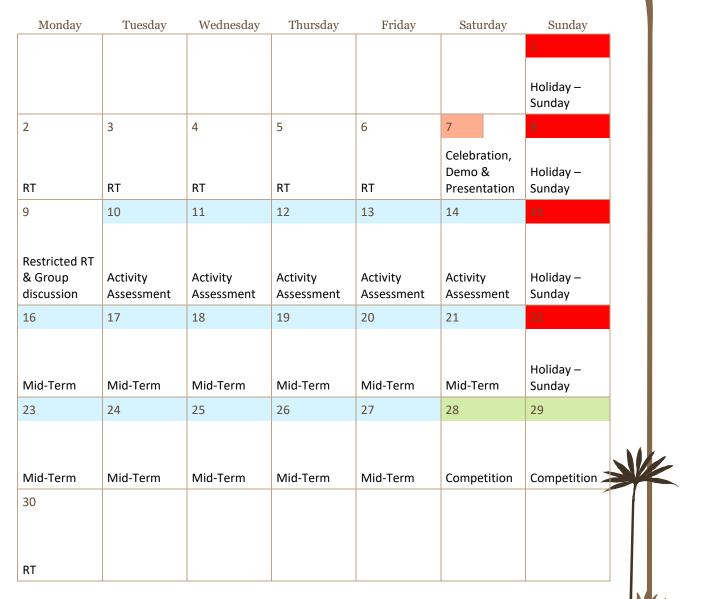

## October'24

Individual Theme: Cooperation and forgiveness

| Monday | Tuesday                                        | Wednesday                                                  | Thursday                               | Friday                                                            | Saturday                                               | Sunday                       |    |
|--------|------------------------------------------------|------------------------------------------------------------|----------------------------------------|-------------------------------------------------------------------|--------------------------------------------------------|------------------------------|----|
|        | 1                                              | 2                                                          | 3                                      | 4                                                                 | 5                                                      | 6                            |    |
|        | RT                                             | Holiday -<br>Gandhi<br>Jayanti & Lal<br>Bahadur<br>Shastri | RT                                     | RT                                                                | Restricted RT<br>& Navratri<br>Cultural<br>Celebration | Holiday –<br>Sunday          |    |
| 7      | 8                                              | 9                                                          | 10                                     | 11                                                                | 12                                                     |                              |    |
| RT     | RT & Mega<br>Navratri<br>Nights<br>Celebration | RT                                                         | RT                                     | RT &<br>Grandparents<br>Mega<br>Navratri<br>Nights<br>Celebration | Holiday –<br>Dusshera                                  | Holiday —<br>Sunday          |    |
| 14     | 15                                             | 16                                                         | 17                                     | 18                                                                | 19                                                     | 20                           |    |
| RT     | RT                                             | RT                                                         | RT                                     | RT                                                                | Mid-Term<br>PTM                                        | Holiday —<br>Karwa<br>Chauth |    |
| 21     | 22                                             | 23                                                         | 24                                     | 25                                                                | 26                                                     | 27                           |    |
| RT     | RT                                             | RT                                                         | RT                                     | RT & Mega<br>Navratri<br>Nights<br>Celebration                    | Holiday — 4 <sup>th</sup><br>Saturday                  | Holiday –<br>Sunday          | NA |
| 28     | 29                                             | 30                                                         | 31                                     |                                                                   |                                                        |                              |    |
| RT     | RT                                             | RT                                                         | Celebration,<br>Demo &<br>Presentation |                                                                   |                                                        |                              |    |

#### Notes:

×

5<sup>th</sup> Oct 2024: Cultural Navratri Celebration
8<sup>th</sup> Oct 2024: Mega Navratri Nights Celebration
11<sup>th</sup> Oct 2024: Mega Grandparents Navratri Nights Celebration
20<sup>th</sup> Oct 2024: Grade 1 to 7: Individual Theme Submission (Hindi)
31<sup>st</sup> Oct 2024: Cultural Celebration – Diwali and Haryana Day